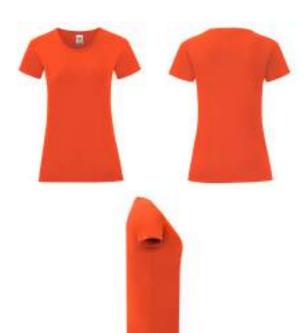

## LADIES ICONIC T

Ladies - 61-432-0

72

- 100% combed ringspun cotton
- Soft hand feel
- Shaped side seams for a feminine fit
- Crew neck with 1x1 rib
- Self-fabric back neck tape
- New tear away back neck label

| Sizes | Width* | Length** |
|-------|--------|----------|
| XS    | 41.5   | 63.5     |
| S     | 44     | 64.5     |
| Μ     | 46.5   | 65.5     |
| L     | 49     | 66.5     |
| XL    | 51.5   | 67.5     |
| 2XL   | 54     | 68.5     |
| Tol   | 1.5    | 1.5      |
|       |        |          |