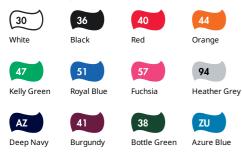

| Width* | Length** |
|------------------------------------------------|--------|----------|
| XS                                             | 46     | 62       |
| S                                              | 48.5   | 63.5     |
| Μ                                              | 51     | 65       |
| L                                              | 53.5   | 66.5     |
| XL                                             | 56     | 68       |
| 2XL                                            | 58.5   | 69.5     |
| Tol                                            | 2      | 2        |
| *Measure across garment 1cm down from armholes |        |          |

\*Measure across garment 1cm down from armholes \*\*Measure from shoulder line to waistband edge





## **Colourways:**





GL Light Graphite