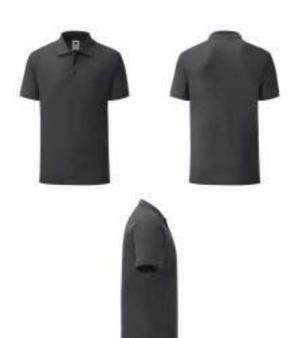

## 65/35 TAILORED FIT POLO Mens - 63-042-0

## MENS

- Easy care 65% polyester, 35% cotton
- White  $170 \text{gm/m}^2$ Colour - 180gm/m<sup>2</sup>

7 36

- Tailored fit
- Guaranteed to perform at 60'C wash
- Three-button placket with self-coloured buttons