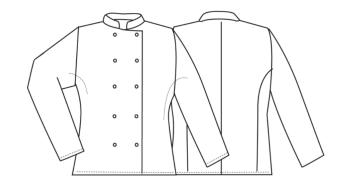

# PR671 Women's Long Sleeve Chef's Jacket

## Description

This long sleeve jacket is designed for women and offers a neater fit around the upper arm, waist and bust areas. A wrap- over style with a ten button fastening at the front, together with a useful pen pocket on the upper left arm.

#### **Product Features:**

- Ten button hole wrap over fastening
- Pen pocket on left sleeve
- Panelled back for a more fitted style
- Mandarin collar