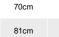

QUANTITIES

Adults:

100 un. 10 un.

| COL | ORS |
|-----|-----|
|     |     |

WIDTH (A) 48cm 50cm LONG (B) 69cm 71cm \*[Measured from the edge 1 cm below the sleeves / Measured from the highest point of the shoulder to the end of the garment]

SIZES

RELATED MODELS

62cm 66cm 77cm 79cm

74cm 82cm

5XL