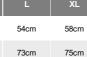

QUANTITIES

Adults:

100 un. 10 un.

| COL | ORS |
|-----|-----|
|     |     |

WIDTH (A) 48cm 50cm LONG (B) 69cm 71cm \*[Measured from the edge 1 cm below the sleeves / Measured from the highest point of the shoulder to the end of the garment]

SIZES

RELATED MODELS

62cm 66cm 77cm 79cm

74cm 82cm

5XL