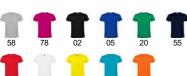

## REMARKS

\* The quality and colours of this model do not follow the brand's own standards.

Adults:: S  $\cdot$  M  $\cdot$  L  $\cdot$  XL  $\cdot$  2XL  $\cdot$  3XL  $\cdot$  4XL  $\cdot$  5XL / :

SCHEME

QUANTITIES

Adults:

100 un. 10 un.

| COL | ORS |
|-----|-----|
|     |     |

WIDTH (A) 48cm 50cm LONG (B) 69cm 71cm \*[Measured from the edge 1 cm below the sleeves / Measured from the highest point of the shoulder to the end of the garment]