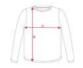

QUANTITIES

Adults:

100 un. 10 un.

| COL | ORS |
|-----|-----|
|     |     |

WIDTH (A) 48cm 50cm LONG (B) 69cm 71cm \*[Measured from the edge 1 cm below the sleeves / Measured from the highest point of the shoulder to the end of the garment]