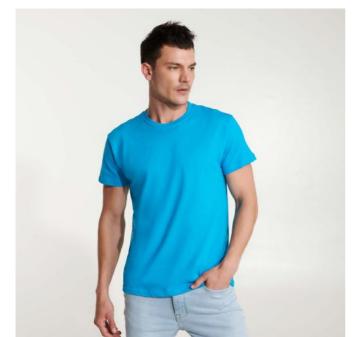

#### DESCRIPTION

Short-sleeve t-shirt with double layer crew neck. Reinforced covered seams in collar. Tubular

## COMPOSITION

100% cotton, single jersey, 150 gsm. Heather grey 58: 85% cotton / 15% viscose.