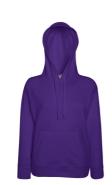

## MENS LADIES KIDS

- Lightweight unbrushed fleece
- Raglan sleeves
- Hood with self-coloured flat draw cord
- Shaped side seams for a feminine fit
- Front kangaroo pocket
- Waist and cuff in cotton/Lycra® rib