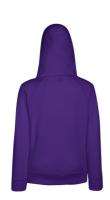

## MENS LADIES KIDS

- Lightweight unbrushed fleece
- Raglan sleeves
- Hood with self-coloured flat draw cord
- Shaped side seams for a feminine fit
- Front kangaroo pocket
- Waist and cuff in cotton/Lycra® rib