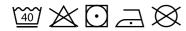

## LIGHTWEIGHT HOODED SWEAT LADY-FIT

Ladies - 62-148-0

## MENS LADIES KIDS



- Lightweight unbrushed fleece
- Raglan sleeves
- Hood with self-coloured flat draw cord
- Shaped side seams for a feminine fit
- Front kangaroo pocket
- Waist and cuff in cotton/Lycra® rib

| Sizes | Width* | Length** |
|-------|--------|----------|
| XS    | 46     | 62       |
| S     | 48.5   | 63.5     |
| M     | 51     | 65       |
| L     | 53.5   | 66.5     |
| XL    | 56     | 68       |
| 2XL   | 58.5   | 69.5     |
| Tol   | 2      | 2        |

\*Measure across garment 1cm down from armholes \*\*Measure from shoulder line to waistband edge





## **Care Instructions**



## **Colourways:**

| 30    |
|-------|
| White |





Red































Purple