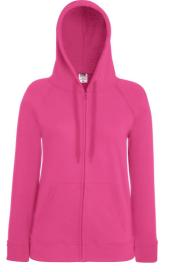

## LIGHTWEIGHT HOODED SWEAT JACKET LADY-FIT

Ladies - 62-150-0

## MENS LADIES KIDS

80% cotton, 20% polyester

💭 XS - 2XL

- Lightweight unbrushed fleece
- Raglan sleeves
- Hood with self-coloured flat draw cord
- Shaped side seams for a feminine fit
- Two front pockets
- Covered self-coloured plastic zip for enhanced printability
- Waist and cuff in cotton/Lycra® rib