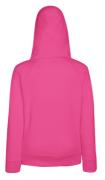

## LIGHTWEIGHT HOODED SWEAT JACKET LADY-FIT

Ladies - 62-150-0

## MENS LADIES KIDS

80% cotton, 20% polyester

💭 XS - 2XL

- Lightweight unbrushed fleece
- Raglan sleeves
- Hood with self-coloured flat draw cord
- Shaped side seams for a feminine fit
- Two front pockets
- Covered self-coloured plastic zip for enhanced printability
- Waist and cuff in cotton/Lycra® rib