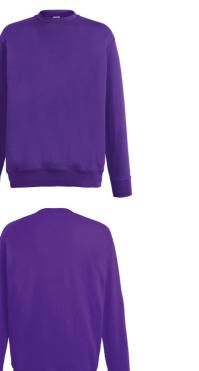

## LIGHTWEIGHT SET-IN SWEAT

Mens - 62-156-0

Light Graphite

🗊 S - 2XL

24

- Lightweight unbrushed fleece
- Set-in sleeves
- Neck, waist and cuff in cotton/Lycra® rib

| Sizes | Width* | Length** |
|-------|--------|----------|
| S     | 51     | 67       |
| М     | 56     | 70       |
| L     | 61     | 73       |
| XL    | 63.5   | 76       |
| 2XL   | 68.5   | 79       |
| Tol   | 2.5    | 2.5      |
|       |        |          |