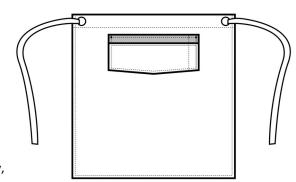

# PR128 'Domain' Contrast Denim Waist Apron

## Description

A quirky addition to the denim range, this mid-length Apron gives an 'industrial-chic' feel to service with large metal eyelets securing the waist ties in place. The shade on the underside forms the contrast trim detail on the pocket and ties for a great reversible effect. Team with the PR127 'Domain' Bib Apron for a complementing style match.

### **Product Features:**

- Mid-length waist Apron
- Centre pocket with contrast trim, including pen compartment
- Metal eyelets secure 100cm contrast fabric ties

## **Garment Sizes:**

50cm long, 70cm wide.

Pocket Measurement: 36cm width, 17cm depth

Version: 0.7