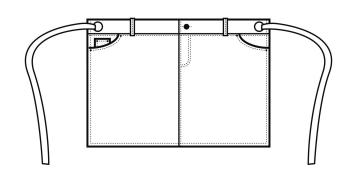

# PR133 'Chino' Waist Apron

## Description

This short waist Apron is designed with classic 'Chino' style accents for a cool and edgy uniform solution for bars and restaurants. Pocket detailing for practicality, together with typical 'Chino' waistband and fastening details. Team with the PR132 'Chino' Bib Apron for a great complementing style.

#### **Product Features:**

- False fly detail for design
- 'Chino' waistband and pocket styling
- Metal eyelets secure 90cm self-fabric ties

### **Garment Sizes:**

33cm long, 60cm wide.

Pocket Measurement: 21cm depth

Version: 0.7 29