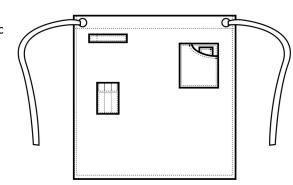

# Description

A mid-length waist Apron boasting style accents from your favourite pair of jeans! An oversized patch pocket roomy enough for a tablet device with classic stitched pocket detail for styling. The waxed effect gives a tough, durable appearance with an industrial-chic feel that reflects the interior decor of many modern day restaurants. Team with the PR136 'District' Waxed look Apron for a great complementing colour match.

#### **Product Features:**

- Durable waxed look finish, giving a water repellent surface
- Oversized jeans pocket with stitch and rivet detail
- Contrast colour ties secured in place with metal eyelets.
- Fabric features including patch pocket and cloth holder

# **Garment Sizes:**

50cm long, 70cm wide.

Pocket Measurement: 18cm width, 20cm depth

Version: 0.7 31