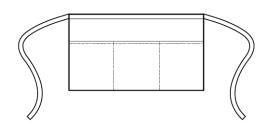

# PR155 'Colours Collection' Three Pocket Apron

### Description

A popular style of Apron seen in many bars and restaurants, this short waist apron has three open pockets and comes in 28 colours from the Premier 'Colours Collection'. The pockets are ideal for carrying payment terminals and tablet devices.

### **Product Features:**

- Short Bar Apron
- 90cm self-fabric ties
- Three tablet friendly open pockets

### **Garment Sizes:**

33cm long, 60cm wide.

Pocket Measurement: 20cm width, 17cm depth

Version: 0.7