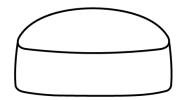

# PR653 Chef's Skull Cap

### Description

A useful piece of headwear for when a hygienic approach is required in kitchen and catering environments. This easy wearing skull cap has an elasticated back so one size fits all.

## **Product Features:**

- Flat top
- Elasticated back
- One size fits all