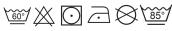

Black c       | 0   | 0  | 0  | 100 |
| Black Denim        |       | 426c          | 94  | 77 | 53 | 94  |
| Bottle             |       | 7484c         | 91  | 14 | 78 | 60  |
| Grey Denim         |       | Cool grey 10c | 40  | 30 | 20 | 66  |
| Indigo Denim       |       | 2380c         | 91  | 71 | 36 | 56  |
| Navy               |       | 533c          | 95  | 72 | 15 | 67  |
| Red                | 201c  | 7             | 100 | 68 | 32 |     |
| White              | White | 0             | 0   | 0  | 0  |     |

## Fabric:

Colours: 65% Polyester, 35% Cotton, 195gsm. Denims: 60% Cotton, 40% Polyester Twill, 230gsm.\*



# Suggested Decoration:

Screen Print, Transfer Print, Embroidery

## **Country of Origin:**

China

### Commodity Code:

6504 00 0000

### Features:



# Wash Care:



# **Carton Information:**

| Sizes    | Carton | Pack | SKU's | Carton Weight | <b>Carton Dimensions</b> |
|----------|--------|------|-------|---------------|--------------------------|
| One Size | 36     | 6    | 9     | 1.5kg approx  | 61cm x 42cm x 22cm       |

### **Garment Sizes:**

One size