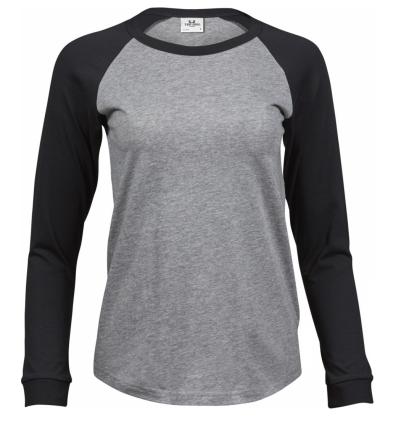

## WOMENS BASEBALL TEE

*Style 5073* 

Our classic heavyweight Baseball Tee with curved raglan sleeves. It features a neck rib with elastane, shoulder-to-shoulder neck taping, a fitted body, and sleeves with cuffs.

## **SPECIFICATIONS**

Heather/Navy

Tailored fit // Long fiber cotton // Double preshrunk // Self fabric collar // Raglan sleeves

100% ringspun combed cotton. Heather: 85% cotton 15% viscose

S-XXL

50/10 pcs