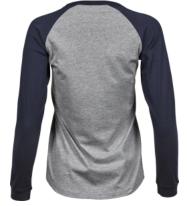

## WOMENS BASEBALL TEE

*Style 5073* 

Our classic heavyweight Baseball Tee with curved raglan sleeves. It features a neck rib with elastane, shoulder-to-shoulder neck taping, a fitted body, and sleeves with cuffs.

## **SPECIFICATIONS**

Heather/Navy

Tailored fit // Long fiber cotton // Double preshrunk // Self fabric collar // Raglan sleeves

100% ringspun combed cotton. Heather: 85% cotton 15% viscose

S-XXL

50/10 pcs