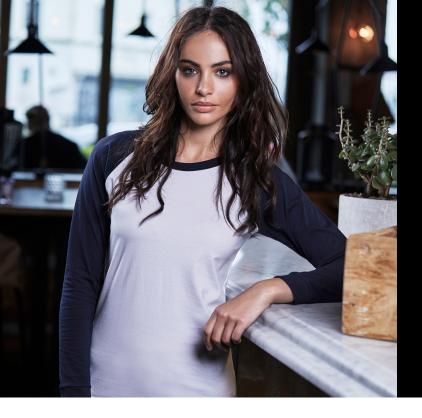

## WOMENS BASEBALL TEE

*Style 5073* 

Our classic heavyweight Baseball Tee with curved raglan sleeves. It features a neck rib with elastane, shoulder-to-shoulder neck taping, a fitted body, and sleeves with cuffs.

## **SPECIFICATIONS**

Heather/Navy

Tailored fit // Long fiber cotton // Double preshrunk // Self fabric collar // Raglan sleeves

100% ringspun combed cotton. Heather: 85% cotton 15% viscose

S-XXL

50/10 pcs