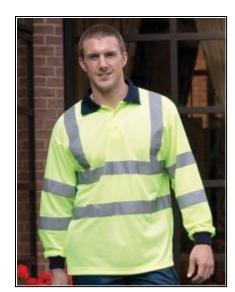

## Hi-Vis Long Sleeve Polo

YOKO ME

Art.-Nr.: YK310

- Conforms to EN ISO20471:2013 Class 3 & Orange also conforms to RIS-3279-TOM
- Two 5 cm width reflective tapes around the body and arms, and one over each shoulder
- Contrast knitted navy ribbed collar & cuffs
- 3 button placket
- Twin needle stitching
- The manufacturer guarantees the reflective characteristics according to European standards for 25 washes at 40°C